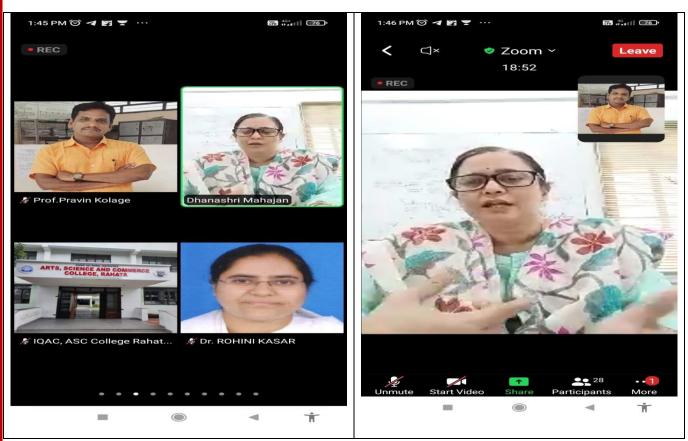

#### **Topic: Ethics of Social Science Research**

The third technical session of the course was delivered by Dr. Dhanashri Mahajan, Professor, Department of Economics Dr. Babasaheb Ambedkar Marathwada University, Aurangabad on 'Ethics of Social Science Research'. The Professor also elucidated the general features of research ethics of social science which included meaning of the ethics of social science research, importance's of research ethics. Further, she explained to the participants the basic principle of research ethics, areas of research ethics, ethical guidelines.

Snapshot of Session 3rd on

Topic: Ethics of Social Science Research

Day 5<sup>th</sup> Monday (October 10, 2022)

**Session- I Topic: Focus on Qualitative Research** 

On the fifth days first technical session of the course was handled by Dr. Purushottam Vishnu Deshmukh, Professor, Department of Economics, Dr. Babasaheb Ambedkar Marathwada University, Aurangabad on 'Focus on Qualitative Research'. The Professor also elucidated the meaning of the Qualitative Research, types of Qualitative Research- interview, focus on groups, case study research, Qualitative observation, Qualitative Research data collection and analysis, characteristics of Qualitative research.