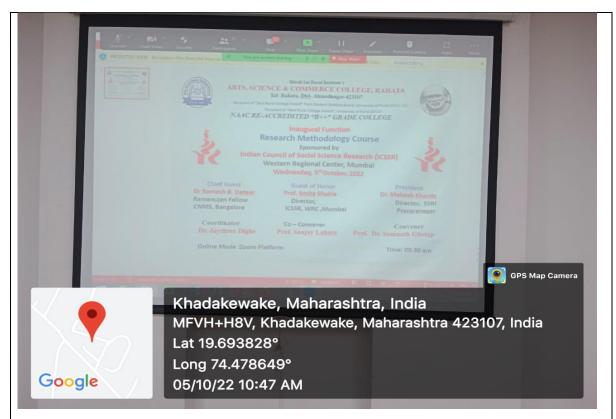

#### IQAC and Department of Economics organized

#### **ICSSR Sponsored**

"Research Methodology Course"

During 05 to 15 October, 2022.

#### **Inaugural session**

The course opened with a formal Inaugural session at 9.00 am. The course was inaugurated by Hon. Dr. Ramesh B. Dateer, Associate Professor and Ramanujan Fellow Center for Nanomaterial Science(CNMS), Bangalore . Prof. (Dr.) Somnath Gholap , Principal Arts Science and Commerce College Rahata welcomed the participants and gave an introductory speech as well as introduced Dr. Ramesh B. Dateer, the chief guest and resource person of first session. Dr. Mahesh Kharde, Director, Shirdi Sai Rural Institute Pravaranagar chair the programme. He assured learning experience provided in this course through both theory and practical sessions and prepare the researchers to carry out successful research works. The inaugural function concluded with vote of thanks by Dr. Jayshree Dighe, extended her expression of gratitude to all partners who contributed for the course.