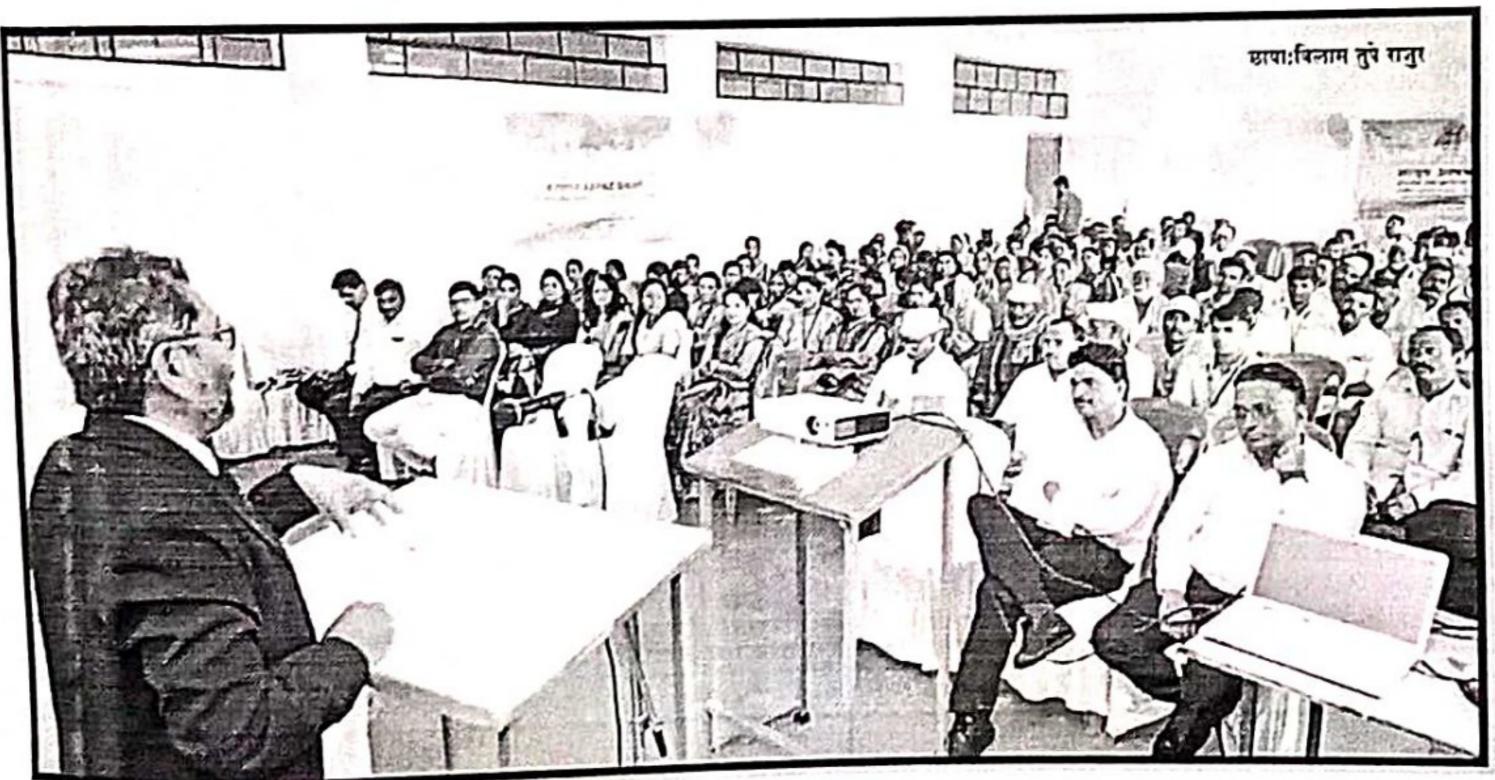

#### **Inaugural session**

The course opened with a formal Inaugural session at 9.00 am. The course was inaugurated by Hon. Dr. Ramesh B. Dateer, Associate Professor and Ramanujan Fellow Center for Nanomaterial Science(CNMS), Bangalore . Prof. (Dr.) Somnath Gholap , Principal Arts Science and Commerce College Rahata welcomed the participants and gave an introductory speech as well as introduced Dr. Ramesh B. Dateer, the chief guest and resource person of first session. Dr. Mahesh Kharde, Director, Shirdi Sai Rural Institute Pravaranagar chair the programme. He assured learning experience provided in this course through both theory and practical sessions and prepare the researchers to carry out successful research works. The inaugural function concluded with vote of thanks by Dr. Jayshree Dighe, extended her expression of gratitude to all partners who contributed for the course.

#### **Snapshot of the Inaugural session**

Dr. Mahesh Kharde, Director of Shirdi Sai Rural Institute Pravaranagar, Delivering the Presidential address

Prof. (Dr.) Somnath Gholap , Principal,
Arts, Science and Commerce College,
Rahata, Welcoming the Guest.