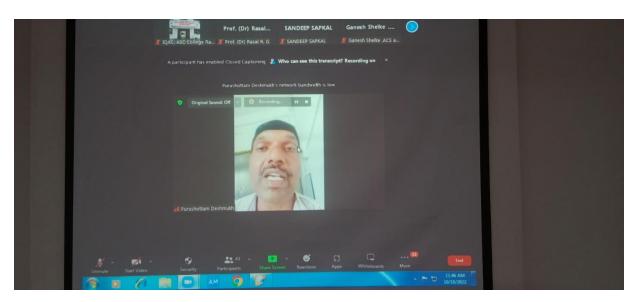

Snapshot of Session 3rd on

Topic: Ethics of Social Science Research

Day 5<sup>th</sup> Monday (October 10, 2022)

**Session- I Topic: Focus on Qualitative Research** 

On the fifth days first technical session of the course was handled by Dr. Purushottam Vishnu Deshmukh, Professor, Department of Economics, Dr. Babasaheb Ambedkar Marathwada University, Aurangabad on 'Focus on Qualitative Research'. The Professor also elucidated the meaning of the Qualitative Research, types of Qualitative Research- interview, focus on groups, case study research, Qualitative observation, Qualitative Research data collection and analysis, characteristics of Qualitative research.

Snapshot of 1<sup>st</sup> Session on the topic Focus on Qualitative Research