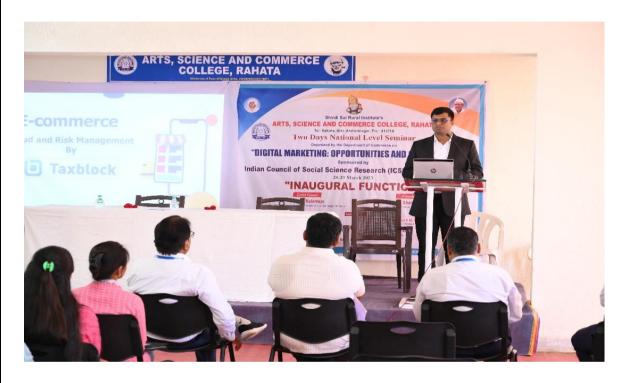

# 3.2.2 Number of workshops/seminars conducted on Research Methodology, Intellectual Property Rights (IPR) and entrepreneurship during the year

| Sr. | Name of the workshop/ seminar                | Number of           | Date              |
|-----|----------------------------------------------|---------------------|-------------------|
| No  |                                              | <b>Participants</b> | From – To         |
| 1   | Research Methodology course                  | 76                  | 5-15 Oct.         |
|     |                                              |                     | 2022              |
| 2   | Emerging Trends in agriculture               | 48                  | 10 Oct.           |
|     | Entrepreneurship                             |                     | 2022              |
| 3   | National Seminar- NAAC Accreditation and     | 300                 | 27-28 Sept.       |
|     | Consequences of the Pandemic                 |                     | 2022              |
| 4   | One day training on Medicinal plants         | 178                 | 30th June,        |
|     | conservation. Cultivation value addition and |                     | 2022              |
|     | Marketing                                    |                     |                   |
| 5   | Training Programme on Employability Skill    | 98                  | 6/11/2022 to      |
|     |                                              |                     | 6/12/2022         |
| 6   | Workshop on Entrepreneurship Assistance      | 87                  | 10-Mar-23         |
| 7   | Career Opportunities in Cinema and Drama     | 106                 | 4 Jan. 2023       |
| 8   | National Workshop ON Competitive Exam in     | 154                 | 23-24             |
|     | Chemical Sciences                            | 20.                 | March 2023        |
| 9   | National Conference on Organic Farming       | 62                  | 28-29             |
|     | funded by ICSSR, WRC Mumbai                  |                     | March 2023        |
| 10  | National Seminar on Digital Marketing:       | 87                  | 28- 29            |
|     | Opportunities and Challenges                 |                     | <b>March 2023</b> |
| 11  | A one day workshop on Conservation,          | 70                  | 4th March,        |
|     | Cultivation and Enrichment of medicinal      |                     | 2023              |
|     | plants.                                      |                     |                   |