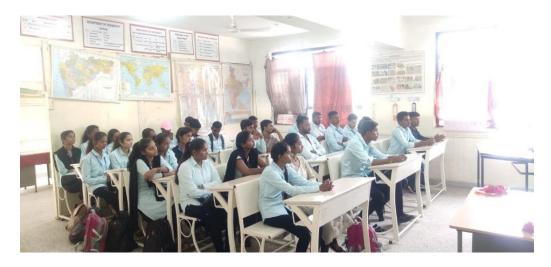

The participants included 76 research Scholars from different universities across the India, whereas one research scholars was from Nepal. The research scholars belonged to diverse disciplines including Economics, Commerce, Management, history. Altogether, there were 30 technical sessions which deals with different aspects of research methodology.

Snapshot of  $I^{st}$  Session of  $2^{nd}$  day.