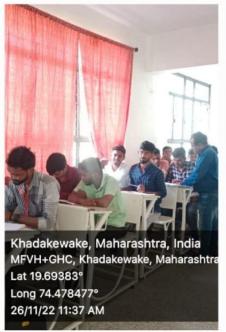

#### **Inaugural session**

The course opened with a formal Inaugural session at 9.00 am. The course was inaugurated by Hon. Dr. Ramesh B. Dateer, Associate Professor and Ramanujan Fellow Center for Nanomaterial Science(CNMS), Bangalore . Prof. (Dr.) Somnath Gholap , Principal Arts Science and Commerce College Rahata welcomed the participants and gave an introductory speech as well as introduced Dr. Ramesh B. Dateer, the chief guest and resource person of first session. Dr. Mahesh Kharde, Director, Shirdi Sai Rural Institute Pravaranagar chair the programme. He assured learning experience provided in this course through both theory and practical sessions and prepare the researchers to carry out successful research works. The inaugural function concluded with vote of thanks by Dr. Jayshree Dighe, extended her expression of gratitude to all partners who contributed for the course.

#### **Snapshot of the Inaugural session**

Dr. Mahesh Kharde, Director of Shirdi Sai Rural Institute Pravaranagar, Delivering the Presidential address

Prof. (Dr.) Somnath Gholap , Principal,
Arts, Science and Commerce College,
Rahata, Welcoming the Guest.

**Snapshot of the Inaugural session** 