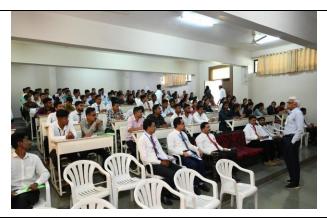

#### **Inaugural session**

The course opened with a formal Inaugural session at 9.00 am. The course was inaugurated by Hon. Dr. Ramesh B. Dateer, Associate Professor and Ramanujan Fellow Center for Nanomaterial Science(CNMS), Bangalore . Prof. (Dr.) Somnath Gholap , Principal Arts Science and Commerce College Rahata welcomed the participants and gave an introductory speech as well as introduced Dr. Ramesh B. Dateer, the chief guest and resource person of first session. Dr. Mahesh Kharde, Director, Shirdi Sai Rural Institute Pravaranagar chair the programme. He assured learning experience provided in this course through both theory and practical sessions and prepare the researchers to carry out successful research works. The inaugural function concluded with vote of thanks by Dr. Jayshree Dighe, extended her expression of gratitude to all partners who contributed for the course.

#### **Snapshot of the Inaugural session**

Dr. Mahesh Kharde, Director of Shirdi Sai Rural Institute Pravaranagar, Delivering the Presidential address

Prof. (Dr.) Somnath Gholap , Principal,
Arts, Science and Commerce College,
Rahata, Welcoming the Guest.