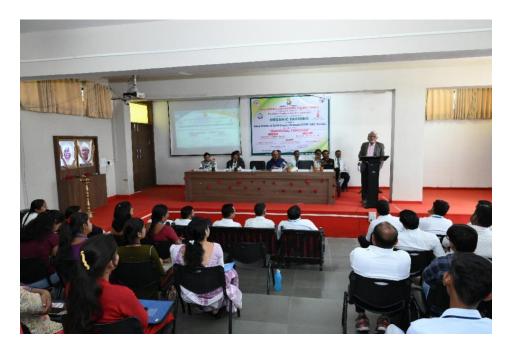

#### **Inaugural session**

The course opened with a formal Inaugural session at 9.00 am. The course was inaugurated by Hon. Dr. Ramesh B. Dateer, Associate Professor and Ramanujan Fellow Center for Nanomaterial Science(CNMS), Bangalore . Prof. (Dr.) Somnath Gholap , Principal Arts Science and Commerce College Rahata welcomed the participants and gave an introductory speech as well as introduced Dr. Ramesh B. Dateer, the chief guest and resource person of first session. Dr. Mahesh Kharde, Director, Shirdi Sai Rural Institute Pravaranagar chair the programme. He assured learning experience provided in this course through both theory and practical sessions and prepare the researchers to carry out successful research works. The inaugural function concluded with vote of thanks by Dr. Jayshree Dighe, extended her expression of gratitude to all partners who contributed for the course.

#### **Snapshot of the Inaugural session**

Dr. Mahesh Kharde, Director of Shirdi Sai Rural Institute Pravaranagar, Delivering the Presidential address

Prof. (Dr.) Somnath Gholap , Principal,
Arts, Science and Commerce College,
Rahata, Welcoming the Guest.