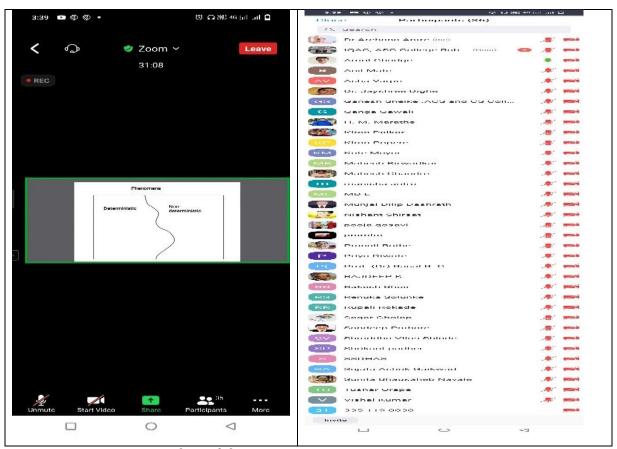

#### **Topic: Elementary probability theory**

The second and third technical session of the course was handled by Dr. Amol M. Ghadge professor, Biostatistician through RNS enterprises at Research Guidance Cell, Dr. D. Y. Patil Medical College Hospital and Research Institute, Kolhapur on the Elementary probability theory. The Professor also explained the Phenomena, Deterministic Phenomena-There exists a mathematical model that allows "perfect" prediction the phenomena's outcome and many examples exist in Physics, Chemistry (the exact sciences)., Non-deterministic Phenomena- No mathematical model exists that allows "perfect" prediction the phenomena's outcome. Haphazard phenomena, Random phenomena, Rolling a die – outcomes, . Further, he explained to the participants the Probability- Definition: probability of an Event E.,Rules of Probability, Conditional Probability, Independence, Definition, Difference between independence and mutually exclusive and Summary of the Rules of Probability.

Snapshot of Session- 2<sup>nd</sup> and <sup>3rd</sup> on topic: Elementary probability theory

Day 6<sup>th</sup> Tuesday (October 11, 2022)