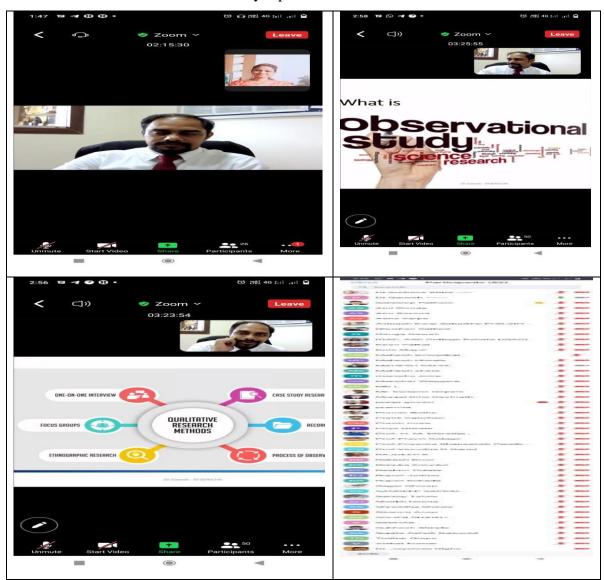

#### Session- $2^{nd}$ and $3^{rd}$ Topic: Observation and Case Study

Session 2<sup>nd</sup> and 3<sup>rd</sup> on the topic Observation and Case Study was also taken by Dr. Ganesh Phatak, Associate Professor, Lotus Business School, Pune. He began his session by explaining Observe verbal & non-verbal communication, surrounding atmosphere, culture & situation, need to keep meticulous records of the observations, Which can be done through discussions, observations of habits, review of documentation and experiments.

In the third session Dr. Phatak started his presentation by the 'Case Study'. In which he highlighted, Case study definition, Examples of case study, Case study method in research and how to write case study report.

#### Session I and II: Topic Qualitative Research and Quantitative Research

The first and second technical session of forth day was handled by Dr Bhagwat Baburao Gadekar, Associate Professor, B.Y.K. College of Commerce, Nashik. On the topic of Qualitative Research and Quantitative Research. Dr. Gadekar also elucidated the general features of research which included hypothesis, methods of data collection in Qualitative Research and Quantitative Research, difference between Qualitative and Quantitative Research, observation, statical and logical observation.

Snapshot of Session 3rd on

Topic: Ethics of Social Science Research

Day 5<sup>th</sup> Monday (October 10, 2022)

**Session- I Topic: Focus on Qualitative Research** 

On the fifth days first technical session of the course was handled by Dr. Purushottam Vishnu Deshmukh, Professor, Department of Economics, Dr. Babasaheb Ambedkar Marathwada University, Aurangabad on 'Focus on Qualitative Research'. The Professor also elucidated the meaning of the Qualitative Research, types of Qualitative Research- interview, focus on groups, case study research, Qualitative observation, Qualitative Research data collection and analysis, characteristics of Qualitative research.