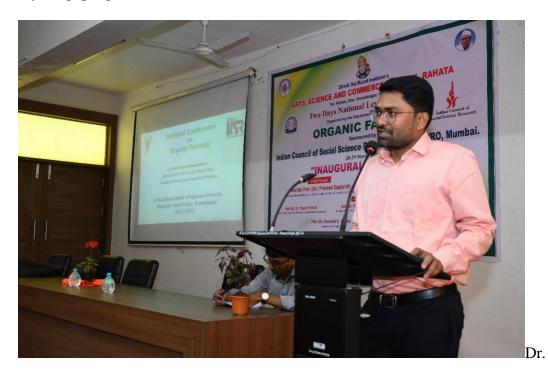

#### **Inaugural session**

The course opened with a formal Inaugural session at 9.00 am. The course was inaugurated by Hon. Dr. Ramesh B. Dateer, Associate Professor and Ramanujan Fellow Center for Nanomaterial Science(CNMS), Bangalore . Prof. (Dr.) Somnath Gholap , Principal Arts Science and Commerce College Rahata welcomed the participants and gave an introductory speech as well as introduced Dr. Ramesh B. Dateer, the chief guest and resource person of first session. Dr. Mahesh Kharde, Director, Shirdi Sai Rural Institute Pravaranagar chair the programme. He assured learning experience provided in this course through both theory and practical sessions and prepare the researchers to carry out successful research works. The inaugural function concluded with vote of thanks by Dr. Jayshree Dighe, extended her expression of gratitude to all partners who contributed for the course.

#### **Topic: Meaning and Aspect of Research**

The first technical session of the course was conducted by Hon. Dr. Ramesh B. Dateer, Associate Professor and Ramanujan Fellow Center for Nanomaterial Science(CNMS), Bangalore on 'Meaning and aspect of research'. Dr. Dateer also elucidated the general features of research. He explained to the participants the research methodology which included attention about research interest, use of recent technology of research, objective of real time problems solving, and realistic approach of research.