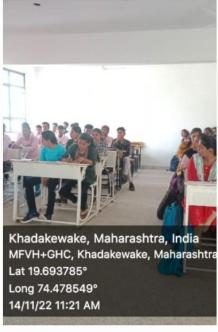

& Day 10th Saturday (October 15, 2022) Session Ist

Presentation of Synopsis Developed by the Participants It was a cautious exercise as a part of orienting research scholars towards developing a research synopsis with the inputs they have received in the form of different session conducted in the course. The themes to develop a proposal were announced after the inaugural sessions on 5<sup>th</sup> October 2022, and each participant was asked to choose any one topic to prepare and present their proposals. Each of the presentation received a critical discussion and inputs from the participants as well as the available resource persons.

 $\begin{array}{c} \textbf{Day 10}^{\text{th}} \, \textbf{Saturday (October 15, 2022)} \\ \textbf{Session - II}^{\text{nd}} \, \textbf{- Online test} \end{array}$ 

Evaluation process of the course was conducted. The nature of the test was online and total 25 MCQ questions were given, and each question caried one mark. All participant submitted the test successfully.