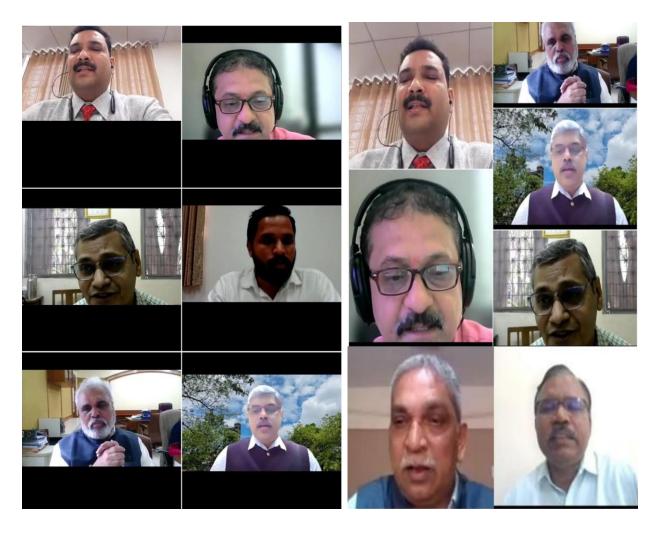

#### **Inaugural session**

The course opened with a formal Inaugural session at 9.00 am. The course was inaugurated by Hon. Dr. Ramesh B. Dateer, Associate Professor and Ramanujan Fellow Center for Nanomaterial Science(CNMS), Bangalore . Prof. (Dr.) Somnath Gholap , Principal Arts Science and Commerce College Rahata welcomed the participants and gave an introductory speech as well as introduced Dr. Ramesh B. Dateer, the chief guest and resource person of first session. Dr. Mahesh Kharde, Director, Shirdi Sai Rural Institute Pravaranagar chair the programme. He assured learning experience provided in this course through both theory and practical sessions and prepare the researchers to carry out successful research works. The inaugural function concluded with vote of thanks by Dr. Jayshree Dighe, extended her expression of gratitude to all partners who contributed for the course.

#### **Snapshot of the Inaugural session**

Dr. Mahesh Kharde, Director of Shirdi Sai Rural Institute Pravaranagar, Delivering the Presidential address

Prof. (Dr.) Somnath Gholap , Principal,
Arts, Science and Commerce College,
Rahata, Welcoming the Guest.