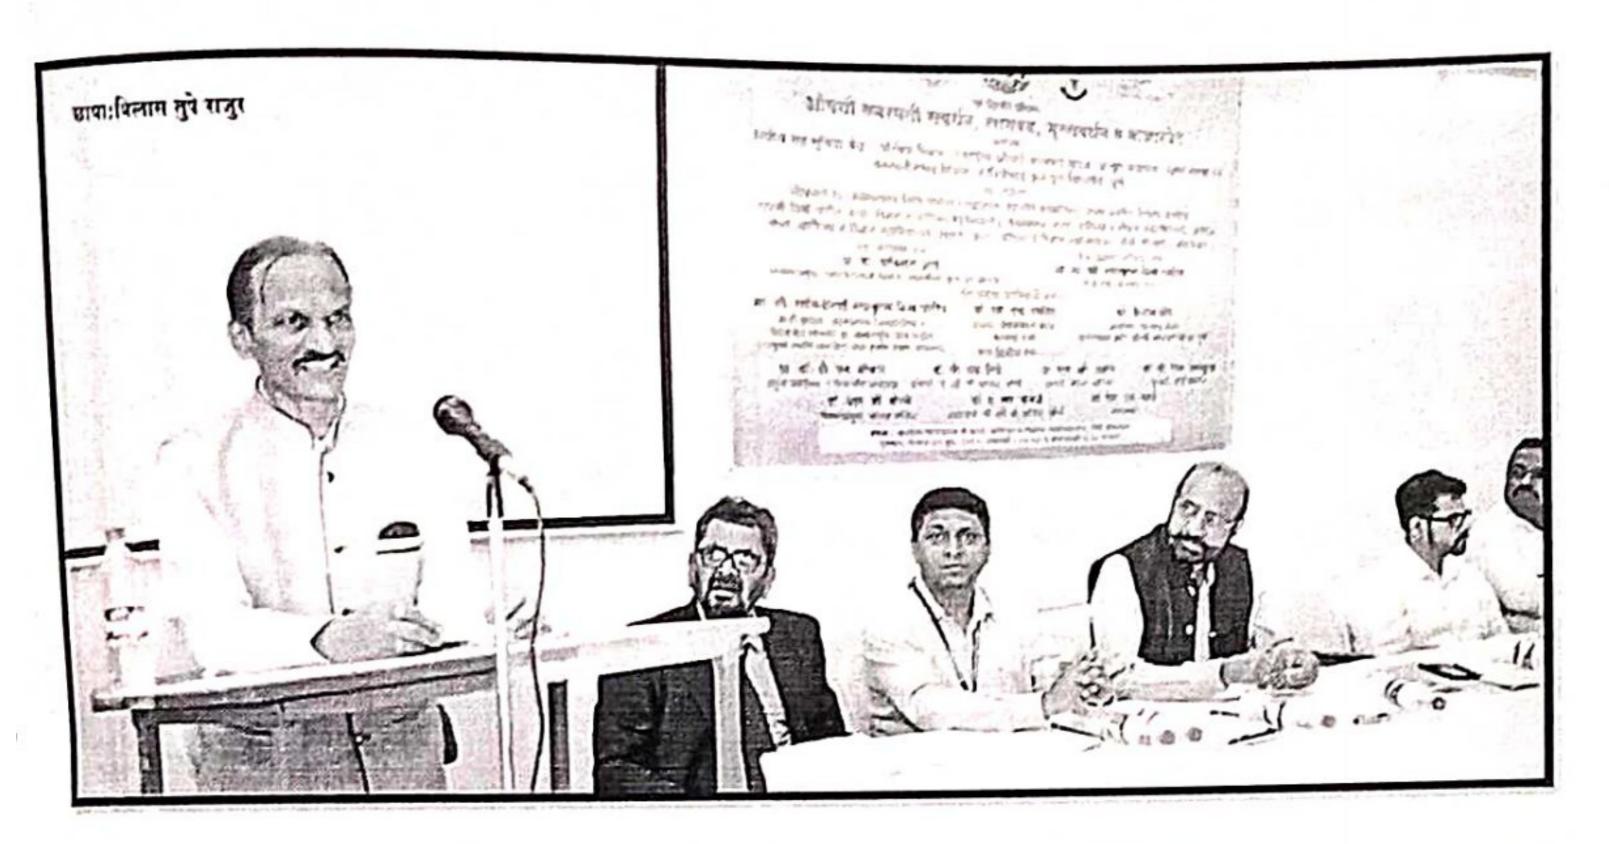

& Day 10th Saturday (October 15, 2022) Session Ist

Presentation of Synopsis Developed by the Participants It was a cautious exercise as a part of orienting research scholars towards developing a research synopsis with the inputs they have received in the form of different session conducted in the course. The themes to develop a proposal were announced after the inaugural sessions on 5<sup>th</sup> October 2022, and each participant was asked to choose any one topic to prepare and present their proposals. Each of the presentation received a critical discussion and inputs from the participants as well as the available resource persons.

 $\begin{array}{c} \textbf{Day 10}^{\text{th}} \, \textbf{Saturday (October 15, 2022)} \\ \textbf{Session - II}^{\text{nd}} \, \textbf{- Online test} \end{array}$ 

Evaluation process of the course was conducted. The nature of the test was online and total 25 MCQ questions were given, and each question caried one mark. All participant submitted the test successfully.

Session III<sup>rd</sup> – Discussion & Valedictory Session

The Valedictory Ceremony of the Ten days "Research Methodology Course" for Research Scholars in Social Sciences during 5th to 15thOctober, 2022