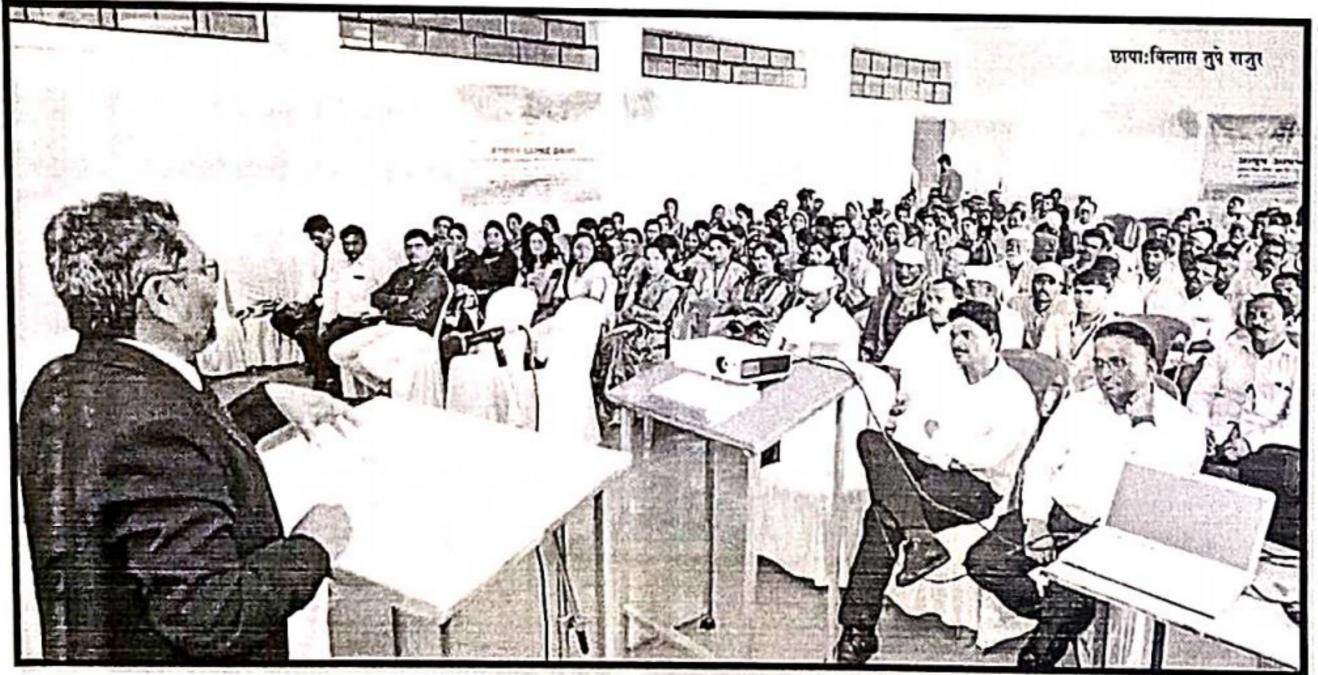

#### **Inaugural session**

The course opened with a formal Inaugural session at 9.00 am. The course was inaugurated by Hon. Dr. Ramesh B. Dateer, Associate Professor and Ramanujan Fellow Center for Nanomaterial Science(CNMS), Bangalore . Prof. (Dr.) Somnath Gholap , Principal Arts Science and Commerce College Rahata welcomed the participants and gave an introductory speech as well as introduced Dr. Ramesh B. Dateer, the chief guest and resource person of first session. Dr. Mahesh Kharde, Director, Shirdi Sai Rural Institute Pravaranagar chair the programme. He assured learning experience provided in this course through both theory and practical sessions and prepare the researchers to carry out successful research works. The inaugural function concluded with vote of thanks by Dr. Jayshree Dighe, extended her expression of gratitude to all partners who contributed for the course.

#### **Snapshot of the Inaugural session**

Dr. Mahesh Kharde, Director of Shirdi Sai Rural Institute Pravaranagar, Delivering the Presidential address

Prof. (Dr.) Somnath Gholap , Principal,
Arts, Science and Commerce College,
Rahata, Welcoming the Guest.