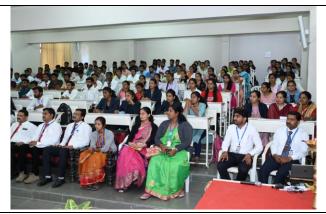

#### **Snapshot of the Inaugural session**

Dr. Mahesh Kharde, Director of Shirdi Sai Rural Institute Pravaranagar, Delivering the Presidential address

Prof. (Dr.) Somnath Gholap , Principal,
Arts, Science and Commerce College,
Rahata, Welcoming the Guest.

**Snapshot of the Inaugural session** 