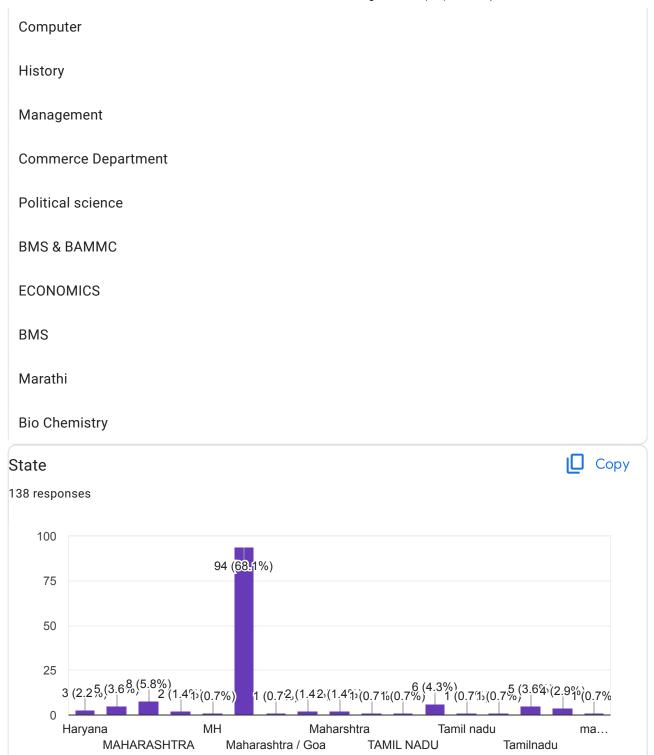

|  |  |
| History                          |  |  |  |
| Sanskrit                         |  |  |  |
| Microbiology                     |  |  |  |
| Library                          |  |  |  |
| Management (IQAC)                |  |  |  |
| Department of Botany             |  |  |  |
| Law                              |  |  |  |
| Dept. of English                 |  |  |  |
| Arignar Anna College Krishnagiri |  |  |  |
| Department of Management         |  |  |  |
| School                           |  |  |  |
| MMS                              |  |  |  |
| Department of English            |  |  |  |
| Psychology                       |  |  |  |
| Hindi                            |  |  |  |
| Department of English            |  |  |  |
| Library and Information Science  |  |  |  |

Marathi













| ( | 6.Any overall feedback for event                             |   |
|---|--------------------------------------------------------------|---|
| - | 138 responses                                                |   |
|   | No                                                           |   |
|   | Good                                                         |   |
|   | Nil                                                          |   |
|   | -                                                            |   |
|   | Good                                                         |   |
|   | Excellent                                                    |   |
|   | Nice                                                         |   |
|   | Nice