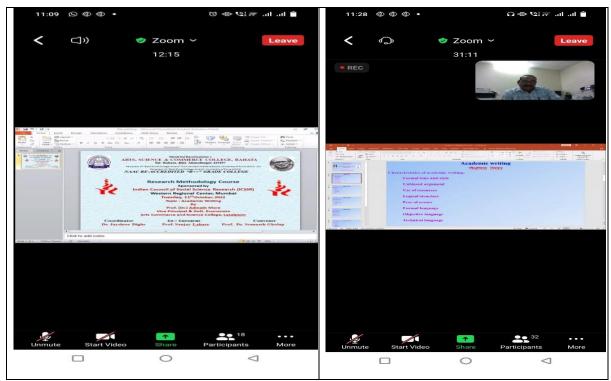

#### **Session- I Topic- Academic Writing**

The first session was conducted by the Prof (Dr.) Adinath More, Vice Principal & HoD, Economics, Arts Science and Commerce College, Lasalgaon on the topic 'Academic Writing'. He focuses on the value of social research. After stating the importance of social research, he explained what research is by briefly elucidation inductive and deductive ways of doing research. In preparing the academic writing, he provided with the important points to researcher.

- 1. Meaning of academic writing,
- 2. Examples of academic writing- Essay, Reports, Introduction, paragraphs, Conclusive, Grammar, Spelling and Vocabulary.
- 3. Types of academic writing- Descriptive, Analytical, Persuasive/ influential, Critical.
- 4. Characteristics of academic writing- Formal tone and style, unbaised arguments, use of resources, logical structure, free of errors, formal language, objective language, technical language.

Snapshot of Session 1st on the topic- Academic Writing

#### Session- IIst Topic- Ethics in Academic Writing & Session- IIIrd Topic- Structure

The sixth days second and third technical session of the course was handled by Prof (Dr.) Sanjay Tupe, Professor, and HoD, Banking and Finance, B.Y.K. College of Commerce Nashik on the Ethics in Academic Writing and Structure. The Professor also explained the Structure of Research Paper and Ethics in Academic Writing.