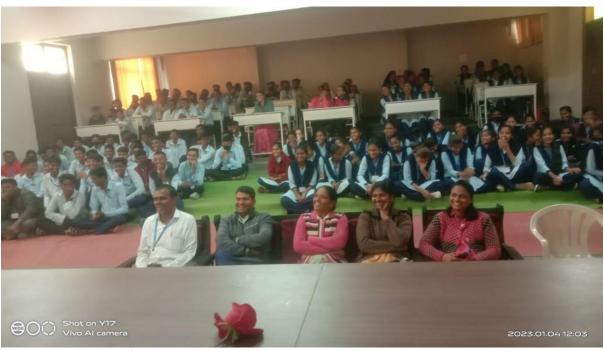

The participants included 76 research Scholars from different universities across the India, whereas one research scholars was from Nepal. The research scholars belonged to diverse disciplines including Economics, Commerce, Management, history. Altogether, there were 30 technical sessions which deals with different aspects of research methodology.

#### **Snapshot of the Inaugural session**

Dr. Mahesh Kharde, Director of Shirdi Sai Rural Institute Pravaranagar, Delivering the Presidential address

Prof. (Dr.) Somnath Gholap , Principal,
Arts, Science and Commerce College,
Rahata, Welcoming the Guest.