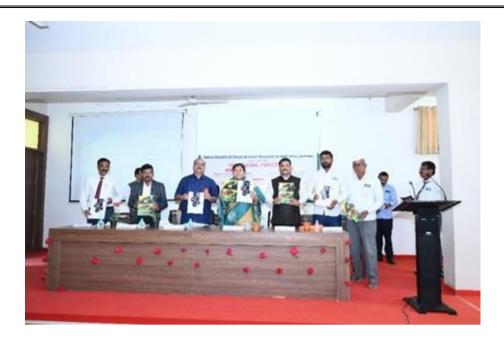

#### **Inaugural session**

The course opened with a formal Inaugural session at 9.00 am. The course was inaugurated by Hon. Dr. Ramesh B. Dateer, Associate Professor and Ramanujan Fellow Center for Nanomaterial Science(CNMS), Bangalore . Prof. (Dr.) Somnath Gholap , Principal Arts Science and Commerce College Rahata welcomed the participants and gave an introductory speech as well as introduced Dr. Ramesh B. Dateer, the chief guest and resource person of first session. Dr. Mahesh Kharde, Director, Shirdi Sai Rural Institute Pravaranagar chair the programme. He assured learning experience provided in this course through both theory and practical sessions and prepare the researchers to carry out successful research works. The inaugural function concluded with vote of thanks by Dr. Jayshree Dighe, extended her expression of gratitude to all partners who contributed for the course.

#### **Snapshot of the Inaugural session**

Dr. Mahesh Kharde, Director of Shirdi Sai Rural Institute Pravaranagar, Delivering the Presidential address

Prof. (Dr.) Somnath Gholap , Principal,
Arts, Science and Commerce College,
Rahata, Welcoming the Guest.