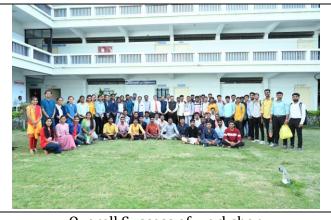

The participants included 76 research Scholars from different universities across the India, whereas one research scholars was from Nepal. The research scholars belonged to diverse disciplines including Economics, Commerce, Management, history. Altogether, there were 30 technical sessions which deals with different aspects of research methodology.

#### **Inaugural session**

The course opened with a formal Inaugural session at 9.00 am. The course was inaugurated by Hon. Dr. Ramesh B. Dateer, Associate Professor and Ramanujan Fellow Center for Nanomaterial Science(CNMS), Bangalore . Prof. (Dr.) Somnath Gholap , Principal Arts Science and Commerce College Rahata welcomed the participants and gave an introductory speech as well as introduced Dr. Ramesh B. Dateer, the chief guest and resource person of first session. Dr. Mahesh Kharde, Director, Shirdi Sai Rural Institute Pravaranagar chair the programme. He assured learning experience provided in this course through both theory and practical sessions and prepare the researchers to carry out successful research works. The inaugural function concluded with vote of thanks by Dr. Jayshree Dighe, extended her expression of gratitude to all partners who contributed for the course.

#### **Snapshot of the Inaugural session**

Dr. Mahesh Kharde, Director of Shirdi Sai Rural Institute Pravaranagar, Delivering the Presidential address

Prof. (Dr.) Somnath Gholap , Principal,
Arts, Science and Commerce College,
Rahata, Welcoming the Guest.