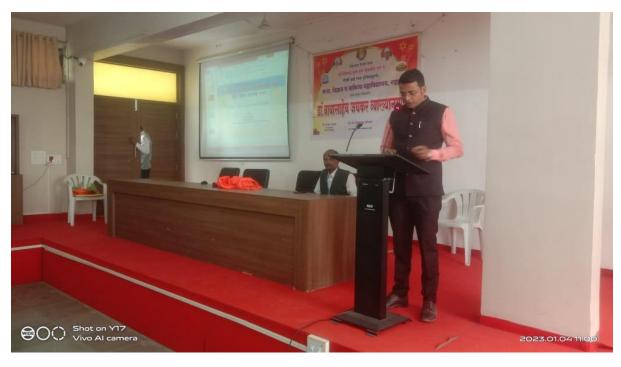

#### **Inaugural session**

The course opened with a formal Inaugural session at 9.00 am. The course was inaugurated by Hon. Dr. Ramesh B. Dateer, Associate Professor and Ramanujan Fellow Center for Nanomaterial Science(CNMS), Bangalore . Prof. (Dr.) Somnath Gholap , Principal Arts Science and Commerce College Rahata welcomed the participants and gave an introductory speech as well as introduced Dr. Ramesh B. Dateer, the chief guest and resource person of first session. Dr. Mahesh Kharde, Director, Shirdi Sai Rural Institute Pravaranagar chair the programme. He assured learning experience provided in this course through both theory and practical sessions and prepare the researchers to carry out successful research works. The inaugural function concluded with vote of thanks by Dr. Jayshree Dighe, extended her expression of gratitude to all partners who contributed for the course.

#### **Snapshot of the Inaugural session**

Dr. Mahesh Kharde, Director of Shirdi Sai Rural Institute Pravaranagar, Delivering the Presidential address

Prof. (Dr.) Somnath Gholap , Principal,
Arts, Science and Commerce College,
Rahata, Welcoming the Guest.